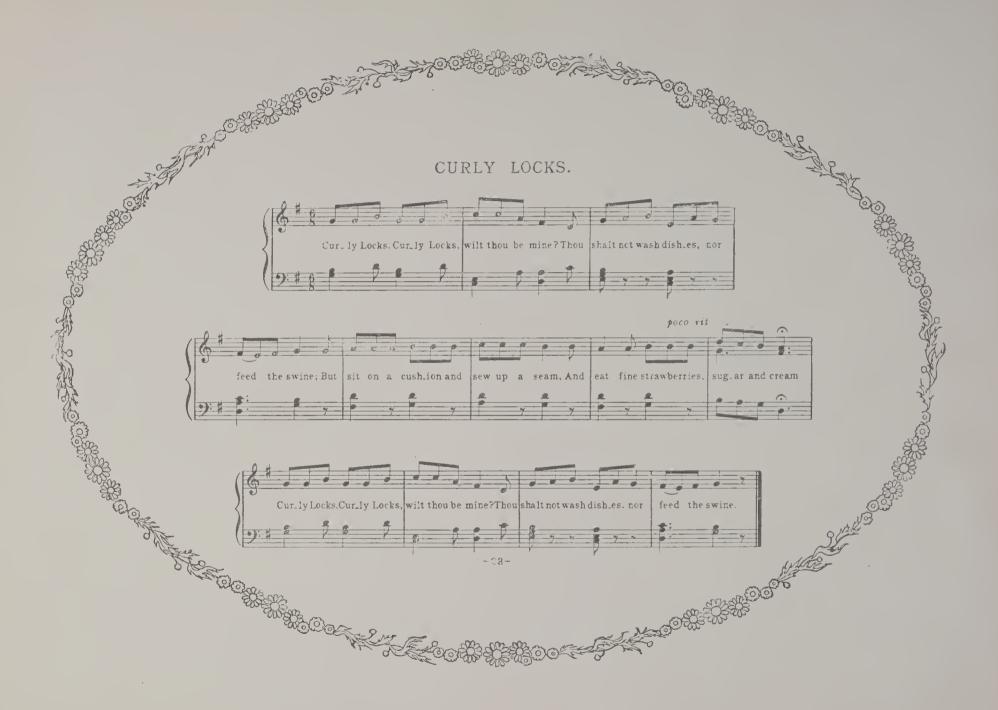

## 600080FLODGCTO



H.WillebeekLeMair

MUSIC M1997 .L6983 1912

The Arts

Mustrated by & C. Millsbeck Le, Mair



Share. 42

SHADY HILL SCHOOL

٠























OVER THE HILLS AND FAR AWAY. learnt to 1.Tom the tune that he could play, Was "O ver the hills and he was young; But top-knot off! great way off The wind shall blow my O - ver the hills and a 2. Tom with his pipe made such a noise That he pleased both the girls and boys. And so they stopped to hear him play "Over the hills and far away." etc —11—

































2. How shall we build it up again? Dance over my Ladye Lea! How shall we build it up again? With a gay ladye!

- 3. Silver and gold will be stole away, etc.
- 6. Build it up with wood and clay, etc
- 4. Build it up with iron and steel, etc.
- 7. Wood and clay will wash away, etc.
- 5. Iron and steel will bend and bow, etc.

- 8. Build it up with stone so strong, etc.



















































































3 9999 08677 460 9

3